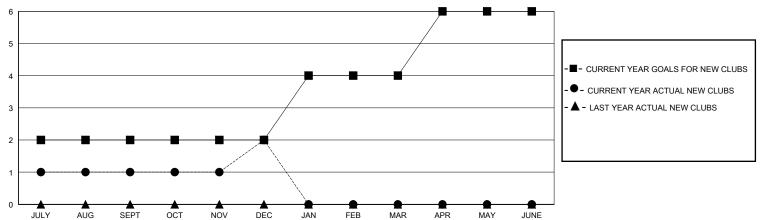

## District 404 B3

GMT: LOCATION NIGERIA GMT CA

|               |               |             |               |                               |                        |                         | • • • • • • • • • • • • • • • • • • • •            |  |
|---------------|---------------|-------------|---------------|-------------------------------|------------------------|-------------------------|----------------------------------------------------|--|
|               | Club          | s           |               | Members RESULTS FOR 2023-2024 |                        |                         |                                                    |  |
|               | RESULTS FOR   | R 2023-2024 |               |                               |                        |                         |                                                    |  |
| QUARTER       | NEW CLUB GOAL | NEW CLUBS   | DROPPED CLUBS | QUARTER MEM                   | BER GROWTH NET<br>GOAL | MEMBER GROWTH<br>ACTUAL | DROPPED<br>MEMBERS ACTUAL<br>(including transfers) |  |
| JULY/AUG/SEPT | 2             | 1           | 0             | JULY/AUG/SEPT                 | 15                     | 73                      | 29                                                 |  |
| OCT/NOV/DEC   | 0             | 1           | 3             | OCT/NOV/DEC                   | 15                     | 168                     | 227                                                |  |
| JAN/FEB/MAR   | 2             | 0           | 0             | JAN/FEB/MAR                   | 15                     | 0                       | 0                                                  |  |
| APR/MAY/JUNE  | 2             | 0           | 0             | APR/MAY/JUNE                  | 15                     | 0                       | 0                                                  |  |