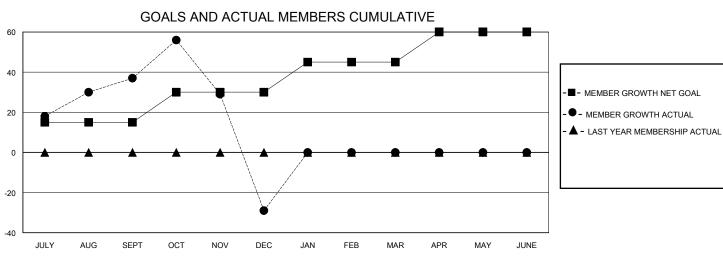

## District 404 B3

GMT: LOCATION NIGERIA GMT CA

|               |               |             |               |                               |                        |                         | • • • • • • • • • • • • • • • • • • • •            |  |
|---------------|---------------|-------------|---------------|-------------------------------|------------------------|-------------------------|----------------------------------------------------|--|
|               | Club          | s           |               | Members RESULTS FOR 2023-2024 |                        |                         |                                                    |  |
|               | RESULTS FOR   | R 2023-2024 |               |                               |                        |                         |                                                    |  |
| QUARTER       | NEW CLUB GOAL | NEW CLUBS   | DROPPED CLUBS | QUARTER MEM                   | BER GROWTH NET<br>GOAL | MEMBER GROWTH<br>ACTUAL | DROPPED<br>MEMBERS ACTUAL<br>(including transfers) |  |
| JULY/AUG/SEPT | 2             | 1           | 0             | JULY/AUG/SEPT                 | 15                     | 73                      | 29                                                 |  |
| OCT/NOV/DEC   | 0             | 1           | 3             | OCT/NOV/DEC                   | 15                     | 168                     | 227                                                |  |
| JAN/FEB/MAR   | 2             | 0           | 0             | JAN/FEB/MAR                   | 15                     | 0                       | 0                                                  |  |
| APR/MAY/JUNE  | 2             | 0           | 0             | APR/MAY/JUNE                  | 15                     | 0                       | 0                                                  |  |